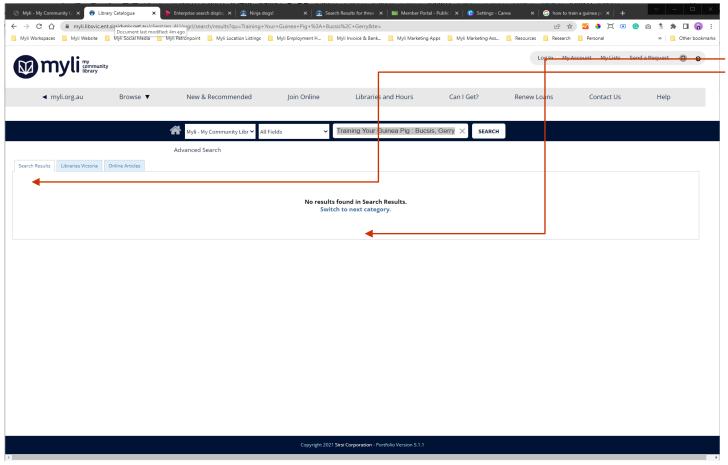

## If a specific title is not found in Search Results, then search via the *Libraries Victoria* tab:

If the Search Results tab displays a message that no results were found in Search Results you can search for results from outside our Shared Collection by clicking on the *Switch to next category* text link or the *Libraries Victoria* tab.