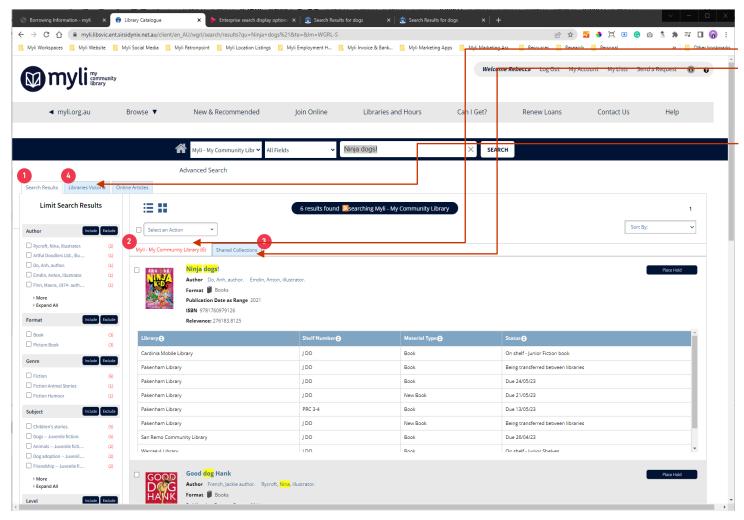

## Using the keyword search:

The **Search Results** tab (1) will display two tabs below with search results from **Myli – My Community Library** displayed first (2), and **Shared Collections** (3) is the second tab.

You can place holds on any items from either of these tabs to collect at your local Myli library.

A *Libraries Victoria* (4) tab is also now available. This will search for results from outside our Shared Collections.